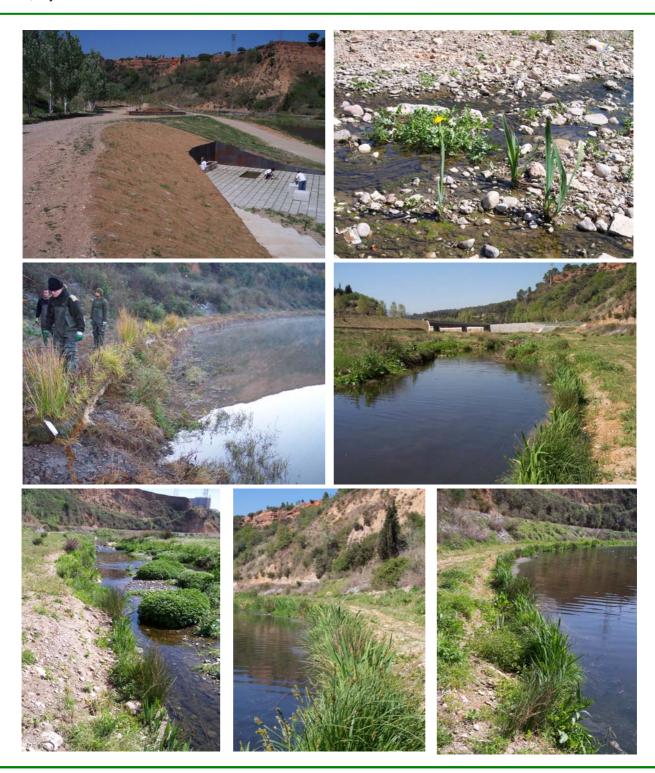

## PROJECT OF ENVIRONMENTAL AND LANDSCAPE ENHANCEMENT OF THE RIVER BED AND THE MARGINS OF THE RIPOLL, SABADELL. (BARCELONA. SPAIN)

This restoration work has the goal to consolidate the river margins with riparian vegetation, the landscape enhancement, the increase of the biological diversity of the rivers and the minimization of the erosion processes in the Gitanos fountain adjacent slopes.

The applied solutions are:

- seeding and installation of an organic erosion control blanket C125 NAG to avoid the erosion processes in the slopes.
- Installation of Fiber  $roll_{TM}$ , to increase the biological value of the area and protect of the most vulnerable banks of the waterways.
- Plantation of Plant plug<sub>TM</sub> , in the whole intervention area. Plant plugs have a huge adaptation capacity in front of erosion processes, dry seasons or floods.